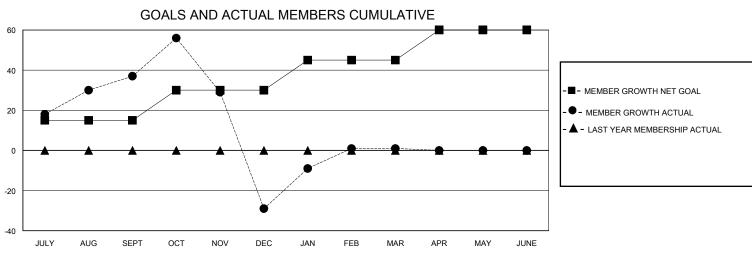

## District 404 B3

Results as of: 3/31/2024

| GMT:          |               |             | CATION NIGERIA | 1                             |                         |                           | GMT CA                                          |  |
|---------------|---------------|-------------|----------------|-------------------------------|-------------------------|---------------------------|-------------------------------------------------|--|
|               | Club          | s           |                | Members RESULTS FOR 2023-2024 |                         |                           |                                                 |  |
|               | RESULTS FOR   | R 2023-2024 |                |                               |                         |                           |                                                 |  |
| QUARTER       | NEW CLUB GOAL | NEW CLUBS   | DROPPED CLUBS  | QUARTER MEN                   | IBER GROWTH NET<br>GOAL | MEMBER GROWTH<br>ACTUAL   | DROPPED<br>MEMBERS ACTUA<br>(including transfer |  |
| JULY/AUG/SEPT | 2             | 1           | 0              | JULY/AUG/SEPT                 | 15                      | 73                        | 29                                              |  |
| OCT/NOV/DEC   | 0             | 1           | 3              | OCT/NOV/DEC                   | 15                      | 168                       | 227                                             |  |
| JAN/FEB/MAR   | 2             | 0           | 0              | JAN/FEB/MAR                   | 15                      | 50                        | 19                                              |  |
| APR/MAY/JUNE  | 2             | 0           | 0              | APR/MAY/JUNE                  | 15                      | 0                         | 0                                               |  |
| 5             |               |             |                |                               |                         | -■- CURRENT YEAR GO       | DALS FOR NEW CLUE                               |  |
| 3             |               |             | <b>—</b>       |                               |                         | - ● - CURRENT YEAR ACTUAL | CTUAL NEW CLUBS                                 |  |
| 2             |               | <del></del> | •              | <del>-</del>                  |                         |                           |                                                 |  |
| 1             | •             |             |                |                               |                         |                           |                                                 |  |
|               |               |             |                |                               |                         |                           |                                                 |  |

| DROPPED CLUBS: 3 |     | 49 CLUBS OF 69 ADDED 1 OR MORE | GENDER DISTRIBUTION             |                |     |
|------------------|-----|--------------------------------|---------------------------------|----------------|-----|
|                  |     | NEW MEMBERS                    | MALE                            | 1,078 (66.13%) |     |
|                  |     |                                | FEMALE                          | 548 (33.62%)   |     |
| DROPPED MEMBERS  |     |                                |                                 | ,              |     |
| DECEASED         | 3   | CLICK HERE FOR CUMULATIVE      | TOTAL FAMILY UNIT MEMBERS       |                | 135 |
| CLUB CANCELLED   | 38  | MEMBERSHIP DATA                | FAMILY MEMBERS PAYING HALF DUES |                |     |
| OTHER            | 234 |                                |                                 |                | 71  |
| TOTAL            | 275 |                                | 5020                            |                |     |